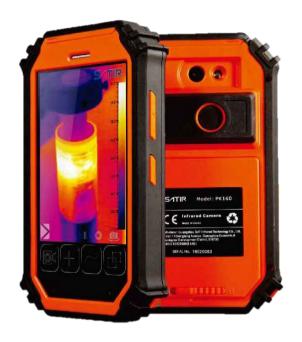

## SATIR PK-160

Portable Thermal Tablet

The Pk-160 integrates tablet and thermal camera technologies, which makes the device a multifunctional, multi-application device. The Pk-160 can access the internet via a Wi-Fi connection or a tablet network. Users can share thermal information with other people anytime, anywhere. It is easy to use and has been designed with the user in mind. If your company has their own App it can also be added to the PK-160.

## **Features**

- Android 4.0 Platform: Open Source and expandable
- 5" Capacitive Touch Screen
- 160x120 Resolution (19200 pixels)
- Digital Camera 8 Mega Pixel HD CCD
- Multifunction USB Connector
- Additional Features Include— Bluetooth, Compass, Wi-Fi
- Still & Video Recording